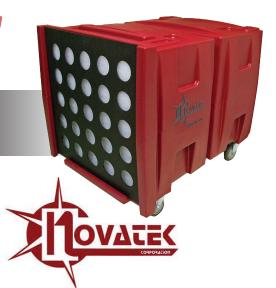

## **CLEAN AIR**

Replacement filters available, Duct-2-GO exhausts

PORTABLE... AIR SCRUBBER... HEPA FILTERS. The Novairs' polyethylene shells are dent proof, leak proof and are virtually indestructible.

See video on durability @ youtube.com Novatek Novair 2100 Negative Air Machine

Val 6 NEW! • Torpedo and Milk House Heaters also available

Diesel fueled infrared radiant heat Provides 10 hours of comfortable, odorless heat using less fuel than any other heater.