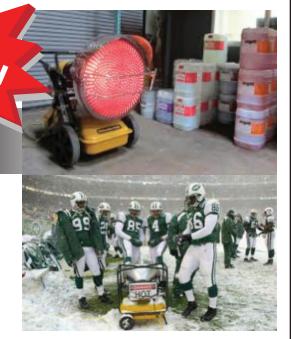

See video on durability @ youtube.com Novatek Novair 2100 Negative Air Machine

Val 6 NEW! • Torpedo and Milk House Heaters also available

Diesel fueled infrared radiant heat Provides 10 hours of comfortable, odorless heat using less fuel than any other heater.

- Indoor/Outdoor
- Construction Sites
- Drywall Drying
- Extreme Weather Conditions
- Large Gatherings
- Drying Paint
- Concrete Preparation