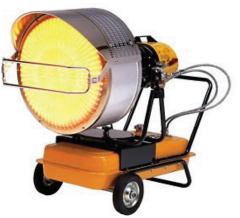

See video on durability @ youtube.com Novatek Novair 2100 Negative Air Machine

Val 6 NEW! • Torpedo and Milk House Heaters also available

Diesel fueled infrared radiant heat Provides 10 hours of comfortable, odorless heat using less fuel than any other heater.

- Indoor/Outdoor
- Construction Sites
- Drywall Drying
- Extreme Weather Conditions
- Large Gatherings
- Drying Paint
- Concrete Preparation